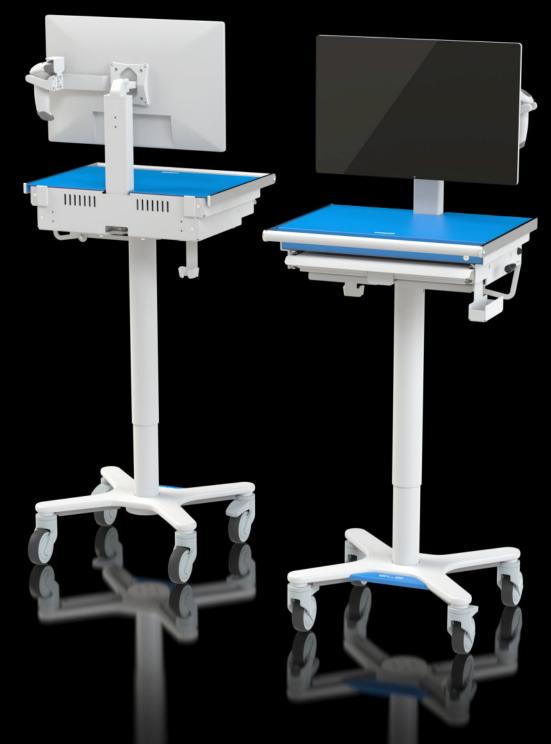

## Powered All-In-One Cart / Powered Display Cart

W D

Т

### **Overall Dimensions**

| Height | Adjustable from 46" to 62" |
|--------|----------------------------|
| Width  | 22.2"                      |
| Depth  | 20.3 <i>"</i>              |
| Weight | 55 lbs.                    |

### Worksurface/Techbay

| /idth             |      |
|-------------------|------|
| epth              |      |
| echbay dimensions | 19.5 |
| laterial          |      |

21.3" 14.4" 19.5" X 14" X 2.0" Aluminum