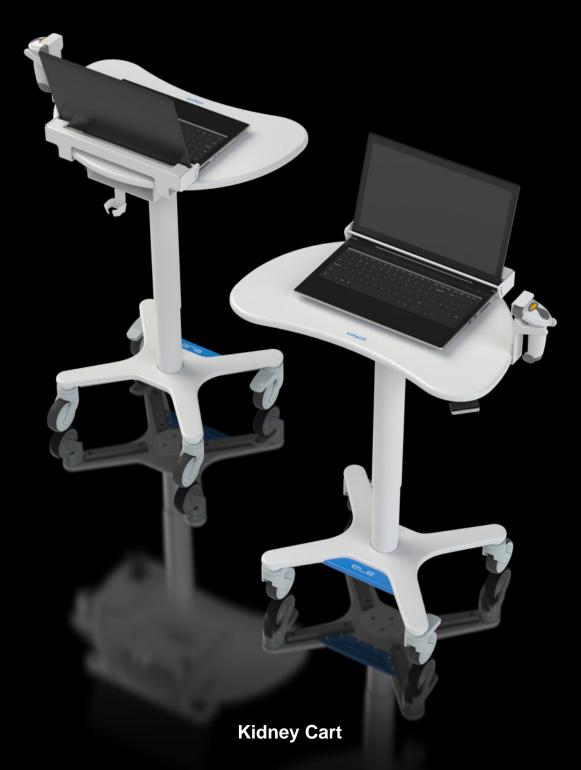

### **Overall Dimensions**

| Height | Adjustable from 31" to 47" |
|--------|----------------------------|
| Width  | 28"                        |
| Depth  | 18.3"                      |
| Weight | 42 lbs.                    |

### Worksurface

Width Depth Top surface material Material Technology 28" 18.3" Solid surface Aluminum Up to 17" laptop

Point-of-Care Solutions

St. Louis, MO | Memphis, TN **1 888 345 8511** www.elliottdata.com/healthcare