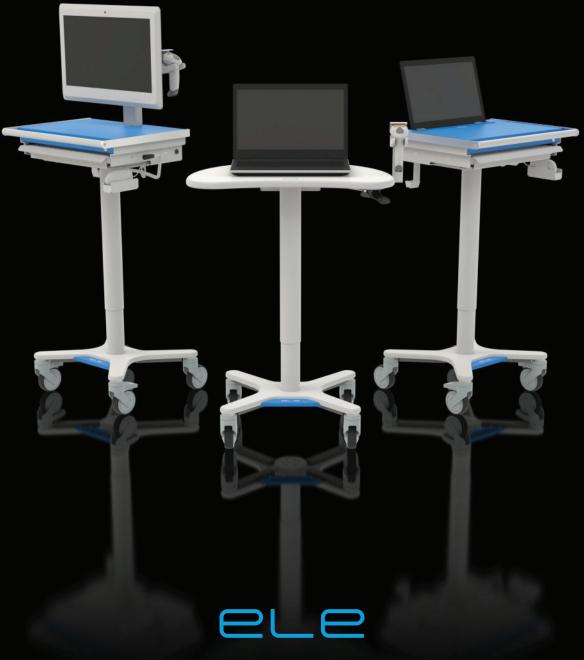

## NON-POWERED WORKSTATIONS



**Point-of-Care Solutions** 

#### www.elliottdata.com/healthcare

Copyright © 2020 Simplifi Medical, LLC. All rights reserved.



### **Overall Dimensions**

| Height | Adjustable from 34.8" to 50.8" |
|--------|--------------------------------|
| Width  | 22.2"                          |
| Depth  | 20.3"                          |
| Weight | 45 lbs.                        |

## Worksurface/Techbay

| Width              | 21.3"              |
|--------------------|--------------------|
| Depth              | 14.4"              |
| Techbay dimensions | 19.5" X 14" X 2.0" |
| Material           | Aluminum           |
| Technology         | Up to 17" laptop   |
|                    |                    |



## Powered All-In-One Cart / Powered Display Cart

W