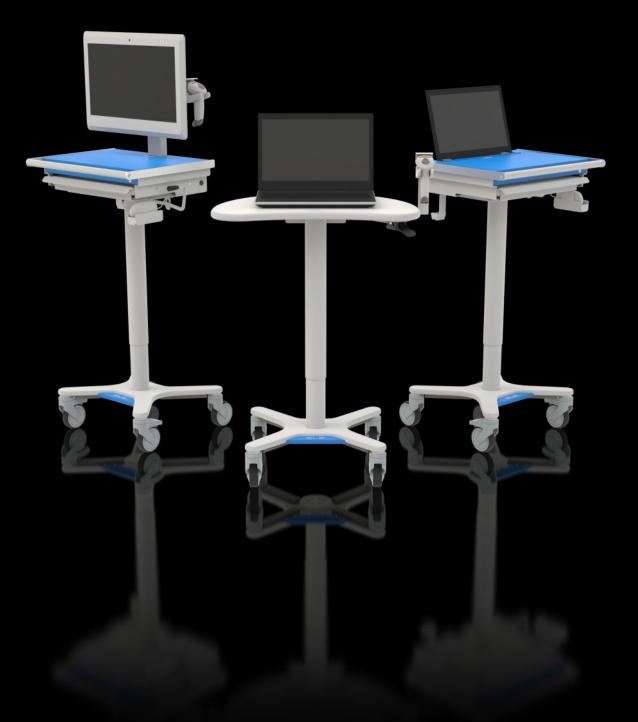

### **Overall Dimensions**

| Height | Adjustable from 34.8" to 50.8" |
|--------|--------------------------------|
| Width  | 22.2"                          |
| Depth  | 20.3"                          |
| Weight | 45 lbs.                        |

## Worksurface/Techbay

| Width              | 21.3"              |
|--------------------|--------------------|
| Depth              | 14.4"              |
| Techbay dimensions | 19.5" X 14" X 2.0" |
| Material           | Aluminum           |
| Technology         | Up to 17" laptop   |
|                    |                    |

### **Overall Dimensions**

| Height | Adjustable from 46" to 62" |
|--------|----------------------------|
| Width  | 22.2"                      |
| Depth  | 20.3 <i>"</i>              |
| Weight | 55 lbs.                    |

### Worksurface/Techbay

| /idth             |      |
|-------------------|------|
| epth              |      |
| echbay dimensions | 19.5 |
| laterial          |      |

21.3" 14.4" 19.5" X 14" X 2.0" Aluminum

### **Overall Dimensions**

| Height | Adjustable from 31" to 47" |
|--------|----------------------------|
| Width  | 28"                        |
| Depth  | 18.3"                      |
| Weight | 42 lbs.                    |

### Worksurface

Width Depth Top surface material Material Technology 28" 18.3" Solid surface Aluminum Up to 17" laptop

Point-of-Care Solutions

St. Louis, MO | Memphis, TN **1 888 345 8511** www.elliottdata.com/healthcare