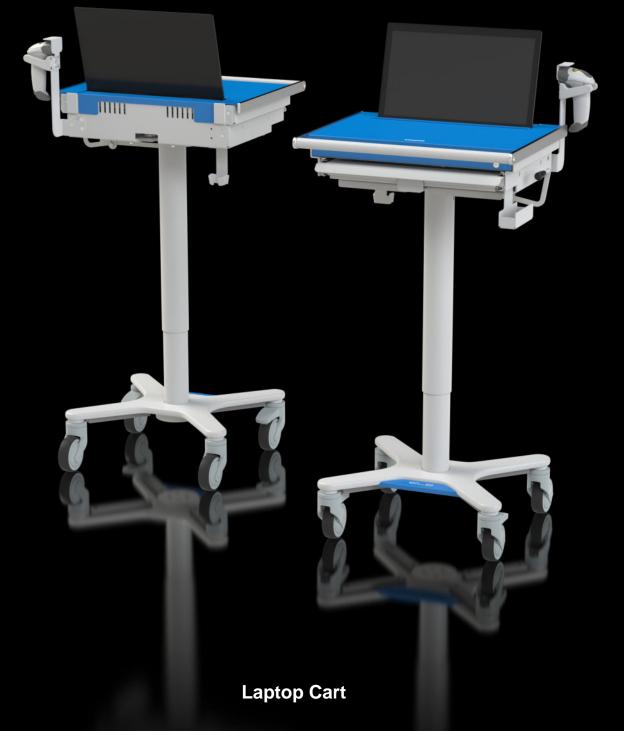

### **Overall Dimensions**

| Height | Adjustable from 34.8" to 50.8" |
|--------|--------------------------------|
| Width  | 22.2"                          |
| Depth  | 20.3"                          |
| Weight | 45 lbs.                        |

## Worksurface/Techbay

| Width              | 21.3"              |
|--------------------|--------------------|
| Depth              | 14.4"              |
| Techbay dimensions | 19.5" X 14" X 2.0" |
| Material           | Aluminum           |
| Technology         | Up to 17" laptop   |
|                    |                    |