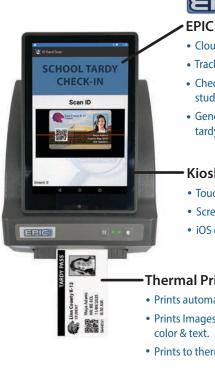

### **EPIC Track Printer Kiosk Station: Tardy Tracking How the System Works**

The solution consists of an integrated thermal printer, built-in kiosk tablet, and EPIC Track Tardy App. The system is designed to perform tardy tracking and printed tardy pass issuance by:

#### EPIC Track Tardy App

- Cloud hosted software.
- Tracks data in real-time.
- Check status of tardy students anytime.
- Generate reports on tardy activity history.

#### **Kiosk Tablet**

- Touch screen operated.
- Screen size ??w x ??h.
- iOS operating system.

### **Thermal Printer**

- Prints automatically upon ID scan.
- Prints Images, barcodes, fields of
- Prints to thermal paper or labels.

Scan to watch how schools can use the EPIC Track Printer Kiosk Station to perform tardy tracking from start to finish in seconds with greater accountability and effective, costefficient data management. It's ability to automate and print tardy passes on the spot, makes the EPIC Track Printer Kiosk Station a valuable alternative to handwriting manual tardy slips!