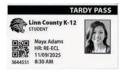

## **Automatic Tardy Pass Printed**

A paper tardy pass instantly prints from the kiosk station once data is processed. The student takes their pass and walks to class where they present it to their teacher or possibly staff en-route.