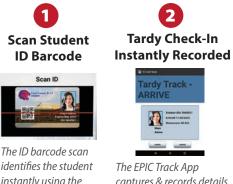

### **EPIC Track Printer Kiosk Station: Tardy Tracking How the System Works**

The solution consists of an integrated thermal printer, built-in kiosk tablet, and EPIC Track Tardy App. The system is designed to perform tardy tracking and printed tardy pass issuance by:

identifies the student instantly using the EPIC Track App connection to the student database.

captures & records details of the check-in including student ID data, a timestamp of the scan, and their homeroom class.