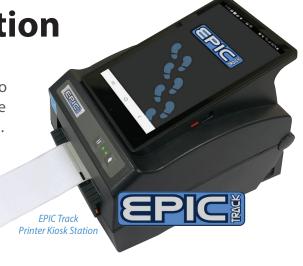

**EPIC Track Printer Kiosk Station** 

for Temporary ID Issuance

The **EPIC Track Printer Kiosk Station** is an all-in-one unit designed to perform and track temporary ID issuance, quickly and with complete accountability, when students forget to bring their ID card to school. Staff may search for the student's record, validate their identity by referencing the photo on screen, and print a dated temporary ID from the kiosk station on an adhesive label in seconds.

## **A Simple Solution That Provides** High Value at Low Cost to Schools.

The EPIC Track Printer Kiosk Station offers school districts an extremely user-friendly, affordable solution that supports their identification and accountability program. Students who arrive at school without their

ID card, can quickly receive a temporary student ID label that includes the student's barcode allowing them to be scanned and tracked into events (classroom attendance, lunch meal plans, field trips, athletic games, etc) and provides visual validation just like their plastic ID card.