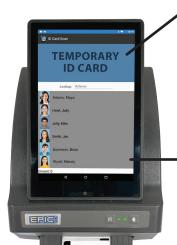

Use the lookup feature in the EPIC Track App to search for a student record.

Once record is selected, click the confirm button to complete your selection.

## **Automatic ID Label Printout**

A temporary ID card will automatically print the student's ID on an adhesive label they can wear that day.