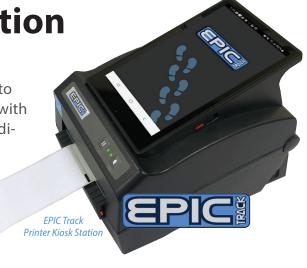

**EPIC Track Printer Kiosk Station** 

for Tardy Tracking & Tardy Pass Issuance

The **EPIC Track Printer Kiosk Station** is an all-in-one unit designed to identify students and track tardy attendance check-in, quickly and with complete accountability, as they arrive at school. The system immediately issues a time-stamped tardy pass to students as confirmation of attendance check-in and to validate permission to navigate the school on their way to class.

# EPIC Track Printer Kiosk Station: Tardy Tracking How the System Works

The solution consists of an integrated thermal printer, built-in kiosk tablet, and EPIC Track Tardy App. The system is designed to perform tardy tracking and printed tardy pass issuance by: