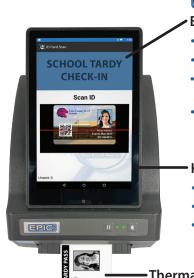

#### Tardy Check-In Instantly Recorded

The EPIC Track App captures & records details of the check-in including student ID data, a timestamp of the scan, and their homeroom class.

#### Automatic Tardy Pass Printed

A paper tardy pass instantly prints from the kiosk station once data is processed. The student takes their pass and walks to class where they present it to their teacher or possibly staff en-route.

#### Kiosk Tablet

- Touch screen operated.
- Screen size 4.25"w x 6.75"h.
- Android operating system.

- Prints automatically upon ID scan.
- Prints Images, barcodes, fields of color & text in black & white.
- Prints to thermal paper or labels.