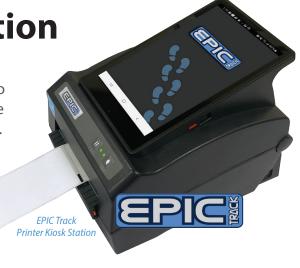

**EPIC Track Printer Kiosk Station** 

for Temporary ID Issuance

The **EPIC Track Printer Kiosk Station** is an all-in-one unit designed to perform and track temporary ID issuance, quickly and with complete accountability, when students forget to bring their ID card to school. Staff may search for the student's record, validate their identity by referencing the photo on screen, and print a dated temporary ID from the kiosk station on an adhesive label in seconds.

# EPIC Track Printer Kiosk Station: Temporary ID How the System Works

The solution consists of an integrated thermal printer, built-in kiosk tablet, and EPIC Track Temporary ID App. The system is designed to create and issue temporary ID card labels:

#### Kiosk Tablet

- Touch screen operated.
- Screen size 4.25"w x 6.75"h.
- Android operating system.

- Prints automatically upon record confirmation.
- Prints Images, barcodes, fields of color & text in black & white.
- Prints to thermal paper or labels.