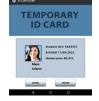

accountability program. Students who arrive at school without their ID card, can quickly receive a temporary student ID label that includes the student's barcode allowing them to be scanned and tracked into events (classroom attendance, lunch meal plans, field trips, athletic games, etc) and provides visual validation just like their plastic ID card.

### Automatic ID Label Printout

A temporary ID card will automatically print the student's ID on an adhesive label they can wear that day.