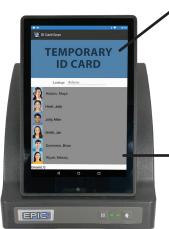

Use the lookup feature in the EPIC Track App to search for a student record.

Once record is selected, click the confirm button to complete your selection.

### Automatic ID Label Printout

A temporary ID card will automatically print the student's ID on an adhesive label they can wear that day.