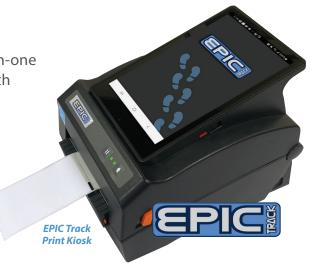

### **EPIC Track Print Kiosk**

#### **Temporary ID Issuance**

The EPIC Track Print Kiosk with Temporary ID Issuance is an all-in-one unit designed to perform temporary student IDs, quickly and with complete accountability, when students forget to bring their ID card to school. Staff may search for the student's record, validate their identity by referencing the photo on screen, and print a dated temporary ID from the kiosk station on an adhesive label in seconds.

# EPIC Track Print Kiosk: *Temporary ID Issuance* **How the System Works**

The solution consists of an integrated thermal printer, built-in kiosk tablet, and EPIC Track Temporary ID App. The system is designed to create and issue temporary ID card labels: