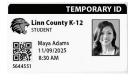

5644551

Maya Adams

11/09/2025 8:30 AM

### Automatic ID Label Printout

A temporary ID card will automatically print the student's ID on an adhesive label they can wear that day.