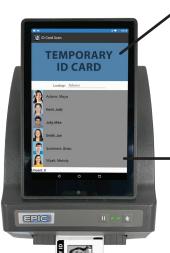

Use the lookup feature in the EPIC Track Temporary ID App to search for a student record.

#### **Confirm Student Record Selection**

Once record is selected, click the confirm button to complete your selection.