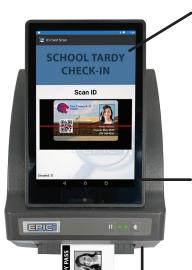

The ID barcode scan identifies the student instantly using the EPIC Track Tardy App connection to the student database.

#### Tardy Check-In Instantly Recorded

The EPIC Track Tardy App captures & records details of the check-in including student ID data, a timestamp of the scan, and their homeroom class.

#### Automatic Tardy Pass Printed

A paper tardy pass instantly prints from the kiosk station once data is processed. The student takes their pass and walks to class where they present it to their teacher or possibly staff en-route.