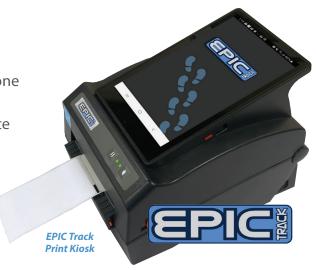

### **EPIC Track Print Kiosk**

### **Tardy Pass Issuance**

The **EPIC Track Print Kiosk** with Tardy Pass Issuance is an all-in-one unit designed to perform automated tardy attendance check-in and issue printed tardy passes quickly to students, with complete accountability, as they arrive at school. The system records all transaction data collected at each kiosk, transforming manual tardy issuance into an automated, efficient process for greater efficiency and accountability.

# EPIC Track Print Kiosk: *Tardy Pass Issuance* **How the System Works**

Maya Adams HR: RE-ECL

11/09/2025 5644551 8:30 AM

The solution consists of an integrated thermal printer, built-in kiosk tablet, and EPIC Track Tardy App. The system is designed to record the tardy and issue a printed tardy pass to the student by: