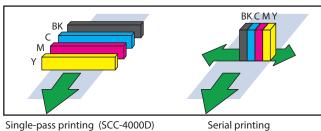

## **SCC-4000D**Oversized Credential Printer

The SwiftColor SCC-4000D Oversized Credential printer features single pass print-head technology and prints in beautiful 1200 dpi. The SCC4000D is highlighted by its blazing fast print speed, printing a 3.5" x 5.5" full color card in 2 seconds! It is a perfect fit printing oversize badges for tradeshows, large events, concerts, music festivals, racing, golf, major sports and stadium special events, parking passes, door hangers, tradeshows, media credentials, college/university, educational summits and seminars, and more. In a markets that require printing on-demand, high speed, and high quality - this is the perfect printer for you!

<sup>\*</sup>Specification subject to change without notice.

The SwiftColor SCC-4000D Oversized Credential Printer features single pass print-head technology that allows blazing fast print speed, printing a 3.5" x 5.5" full color card in under 2 seconds!