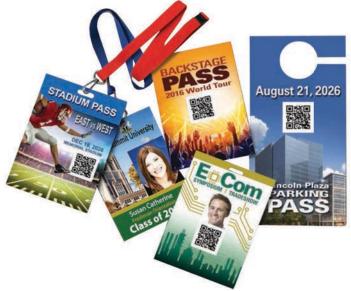

Major Sports and Stadium Special Events

Tradeshows • College/University • Concerts

Music Festivals • Racing • Golf

Parking Passes • Door Hangers

Media Credentials • and more...