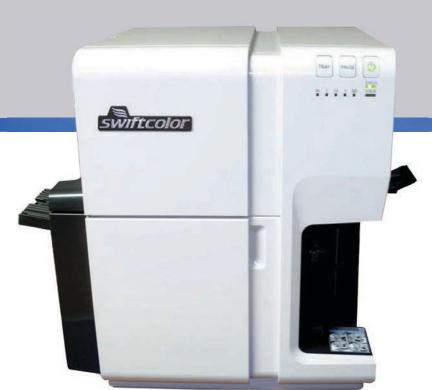

## **SCC-4000D**Oversized Credential Printer

The SwiftColor SCC-4000D Oversized Credential printer features single pass print-head technology and prints in beautiful 1200 dpi. The SCC4000D is highlighted by its blazing fast print speed, printing a 3.5" x 5.5" full color card in 2 seconds! It is a perfect fit printing oversize badges for tradeshows, large events, concerts, music festivals, racing, golf, major sports and stadium special events, parking passes, door hangers, tradeshows, media credentials, college/university, educational summits and seminars, and more. In a markets that require printing on-demand, high speed, and high quality - this is the perfect printer for you!

<sup>\*</sup>Specification subject to change without notice.

The SwiftColor SCC-4000D Oversized Credential Printer features single pass print-head technology that allows blazing fast print speed, printing a 3.5" x 5.5" full color card in under 2 seconds!